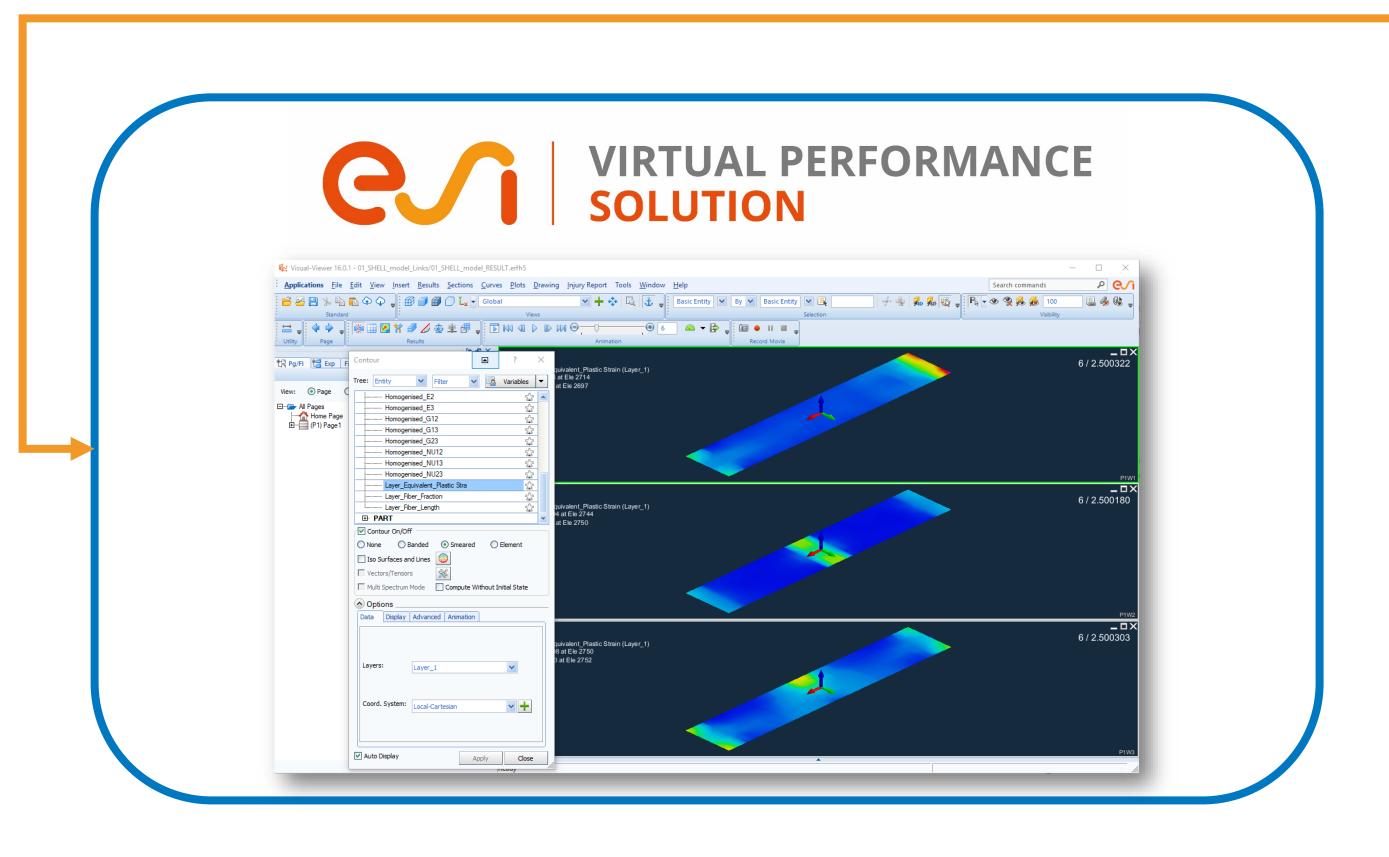

## works with VMAP v.0.5.0

- ESI Virtual Performance Solution is the multi-domain virtual prototyping solution
- Non-linear implicit and explicit finite element solver
- Single-Model Multi-Analysis concept
- Broad material modelling capabilities
- Fluid-structure interaction for compressible and incompressible fluids
- Fully integrated chaining capabilities to link manufacturing and performance analysis
- VMAP files can be translated into ESI Result Files and are therefor available for the result import
- Customized solutions available based on ESI Visual-Process integration