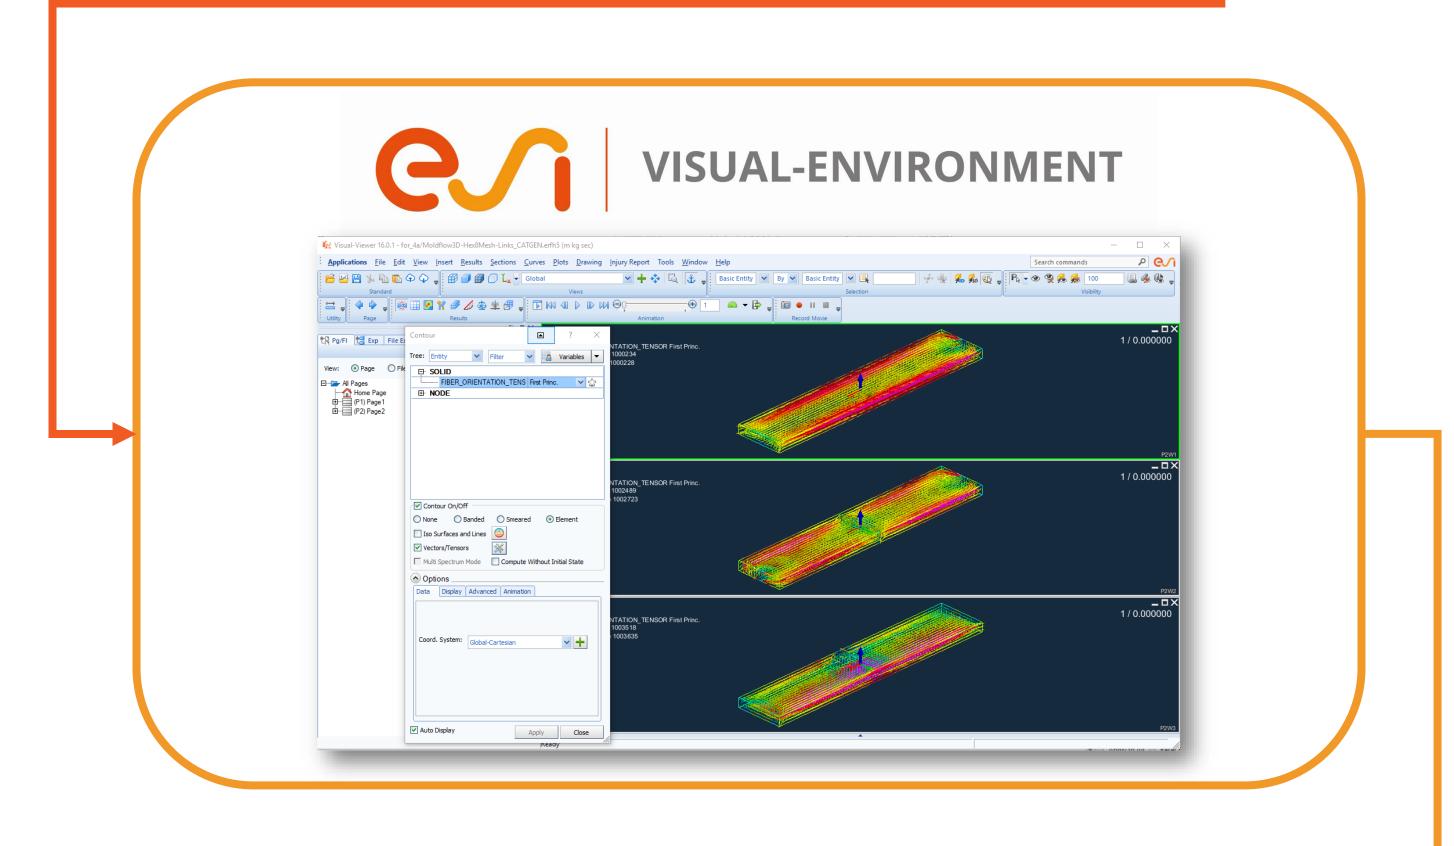

## works with VMAP v.0.5.0

- ESI Virtual Performance Solution is the multi-domain virtual prototyping solution
- Non-linear implicit and explicit finite element solver
- Single-Model Multi-Analysis concept
- Broad material modelling capabilities
- Fluid-structure interaction for compressible and incompressible fluids
- Fully integrated chaining capabilities to link manufacturing and performance analysis
- VMAP files can be translated into ESI Result Files and are therefor available for the result import
- Customized solutions available based on ESI Visual-Process integration