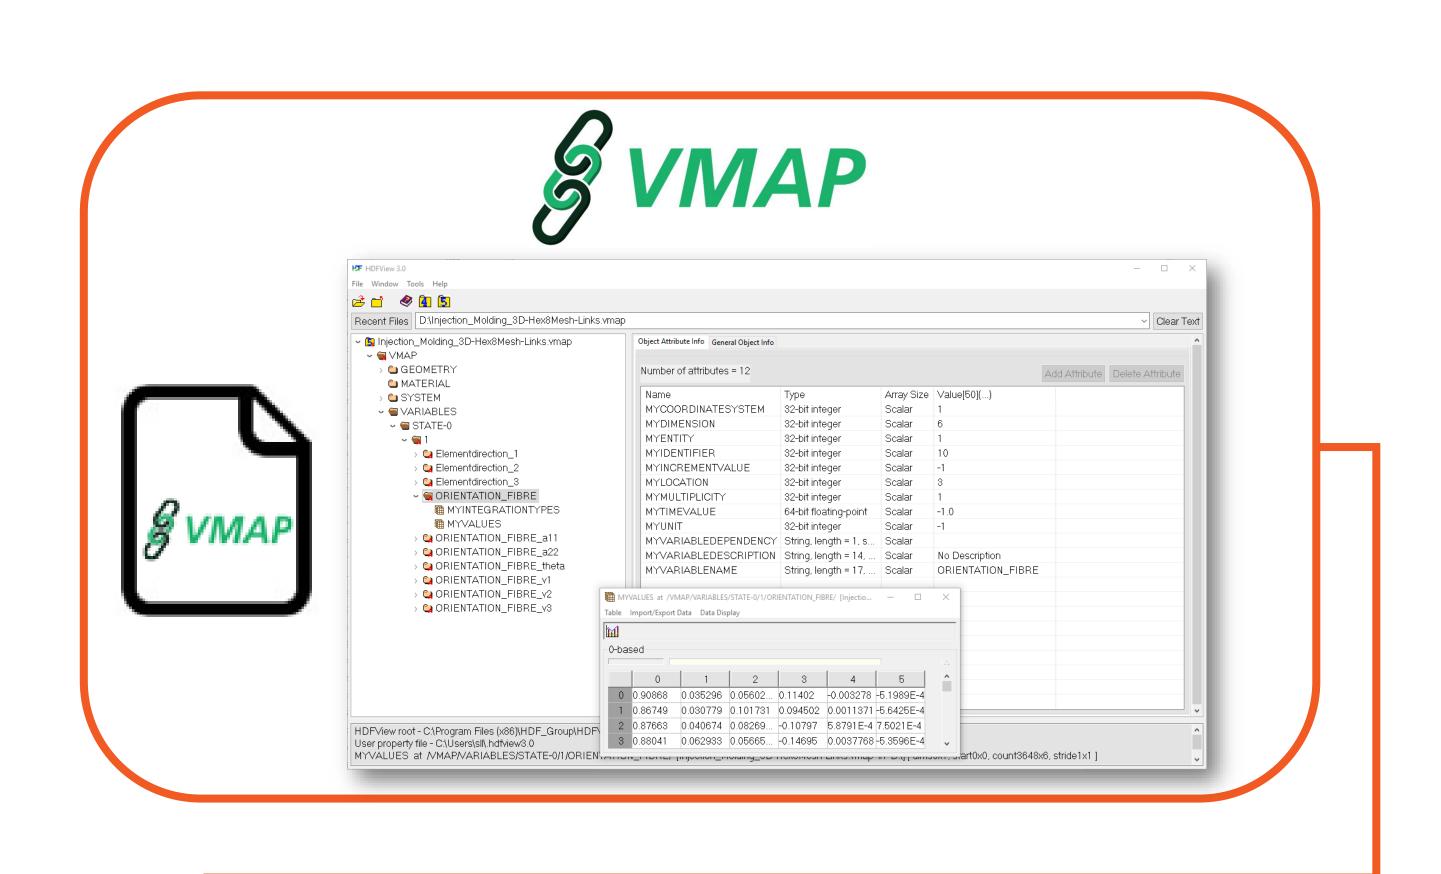

## works with VMAP v.0.5.0

- ESI Virtual Performance Solution is the multi-domain virtual prototyping solution
- Non-linear implicit and explicit finite element solver
- Single-Model Multi-Analysis concept
- Broad material modelling capabilities
- Fluid-structure interaction for compressible and incompressible fluids
- Fully integrated chaining capabilities to link manufacturing and performance analysis
- VMAP files can be translated into ESI Result Files and are therefor available for the result import
- Customized solutions available based on ESI Visual-Process integration