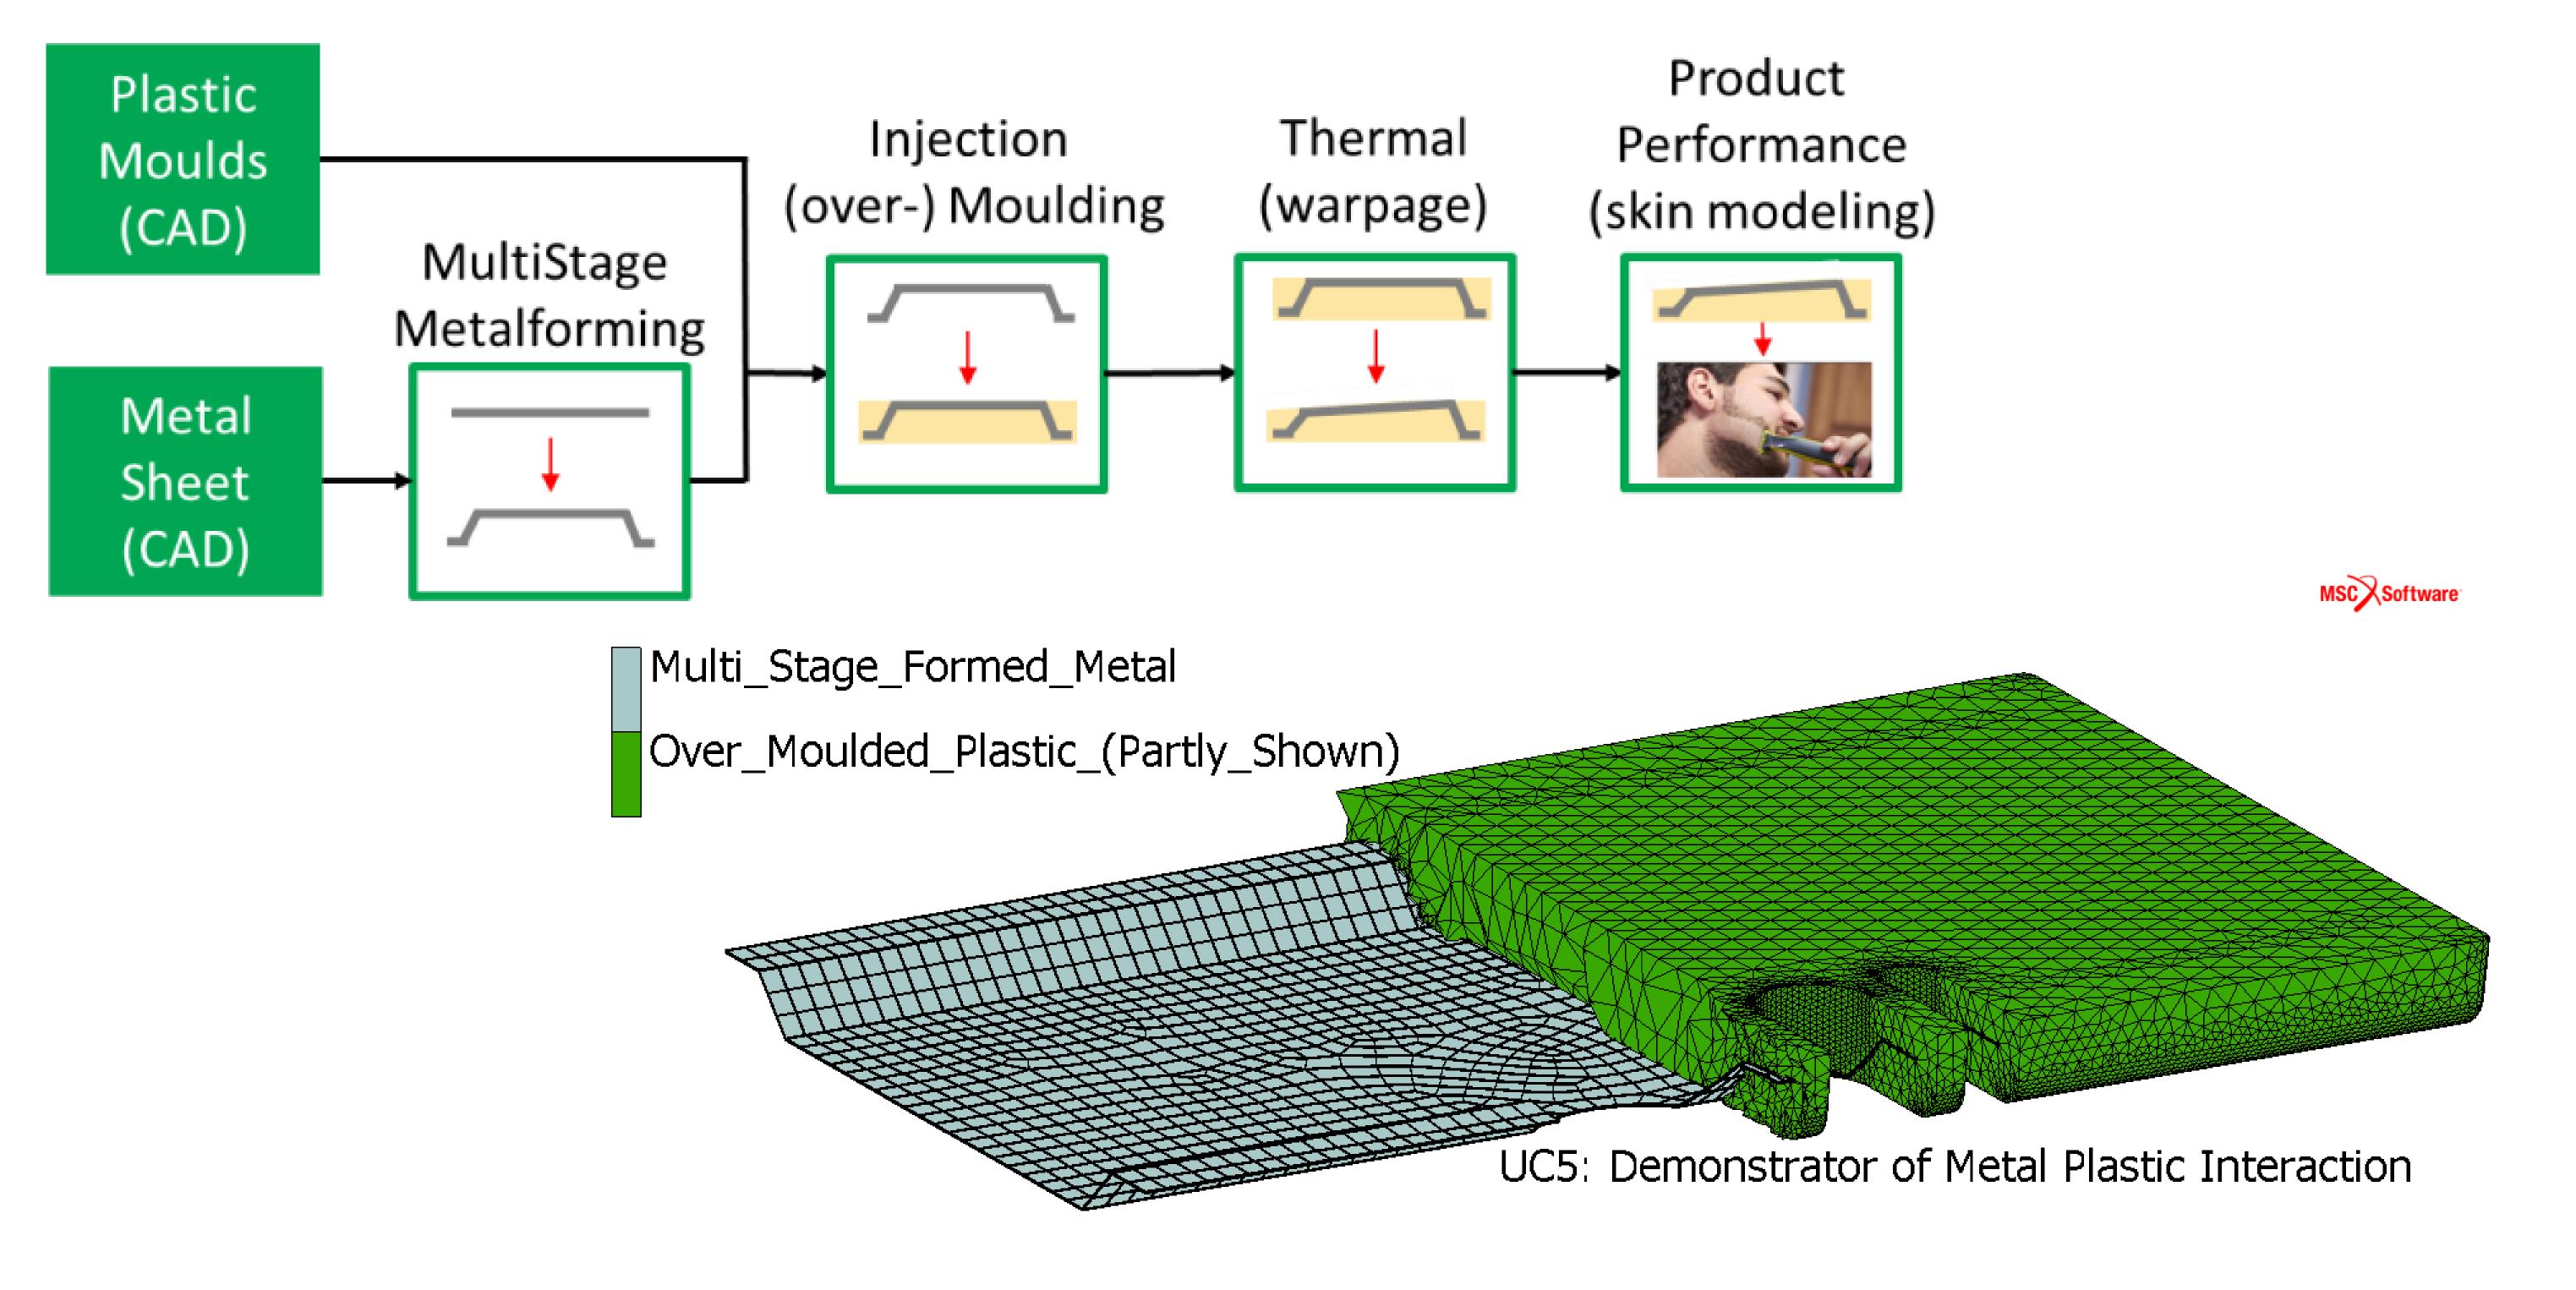

### **Our Contribution To VMAP:**

- Setting up "Use Case 5" using tailored solutions.
- Identified Customer needs during development of the VMAP standard.
- Helped our Customer to transform their workflow to using VMAP format between each Simulation Step.
- Actively involved getting all